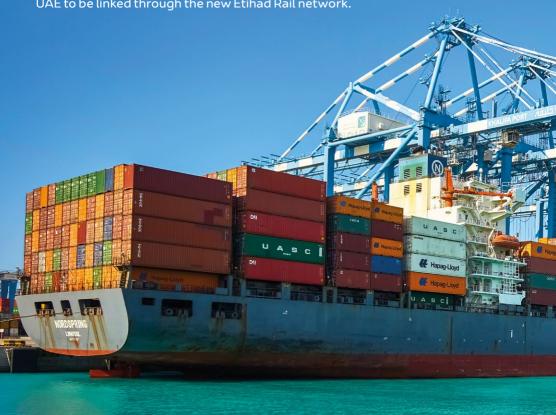

### **Access to Khalifa Port**

Strategically located halfway between Abu Dhabi and Dubai, Khalifa Port is the first semi-automated, deep-water container port in the GCC region.

Connectivity is at the core of Khalifa Port's uniqueness. It serves over 25 shipping lines, offering global reach and direct links to major international destinations. The port is adding capacity to handle over 9 million TEUs by 2024, significantly increasing its current capacity of 2.5 million TEUs. It will also be the first port in UAE to be linked through the new Etihad Rail network.

The port handles container cargo, general cargo, roll-on and roll-off (RoRo), liquid bulk and break-bulk cargo.