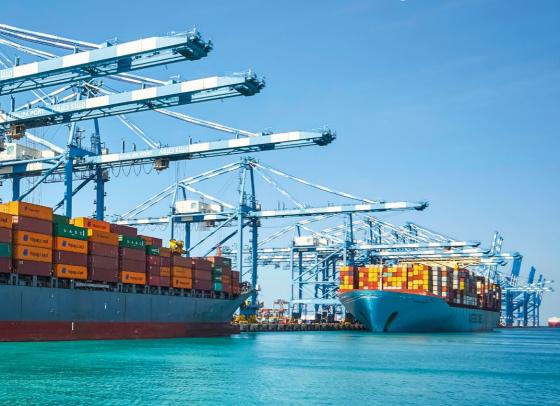

### **Access to Khalifa Port**

Strategically located halfway between Abu Dhabi and Dubai, Khalifa Port is the first semi-automated, deep-water container port in the GCC region.

Connectivity is at the core of Khalifa Port's uniqueness. It serves over 25 shipping lines, offering global reach and direct links to major international destinations. The port is adding capacity to handle over 9 million TEUs by 2024, significantly increasing its current capacity of 2.5 million TEUs. It will also be the first port in UAE to be linked through the new Etihad Rail network.

The port handles container cargo, general cargo, roll-on and roll-off (RoRo), liquid bulk and break-bulk cargo.