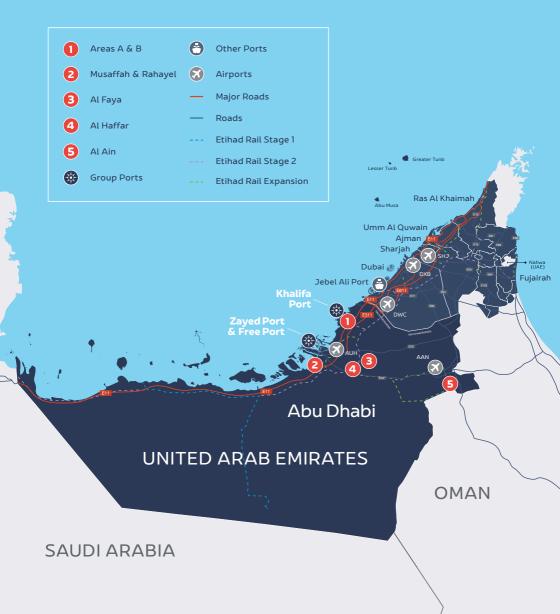

### Choice of Multiple Locations in Abu Dhabi

KEZAD Group offers clients multiple locations to choose from. Businesses can choose a location that is close to the port infrastructure (Area A), a zone with large area for expansion (Area B), a base to serve the domestic consumption markets in Abu Dhabi (Musaffah), a hub with favourable environment conditions and proximity to fresh produce centres (Al Ain) or a location that is suitable for basic industries (Al Faya).

### KEZAD Group -Creating Possibilities, Together

KEZAD Group supports AD Ports Group as an enabler of maritime trade businesses, providing vital set-up, transportation convenience and services by means of 12 economic zones (hosting more than 2000 clients) and 550 square kilometres of land, home to multiple integrated ecosystems including free zones, mainland economic zones and 42 staff accommodation complexes (under its subsidiary Sdeira Group).

12 Economic Zones

**550 KM**<sup>2</sup> Economic Zones and Freezones

2000+ Companies

164,600+ Jobs

**Multimodal** Connectivity Air, Road, Sea, and Rail

**40+** Staff Residential Complexes **136,000** Bed Capacity